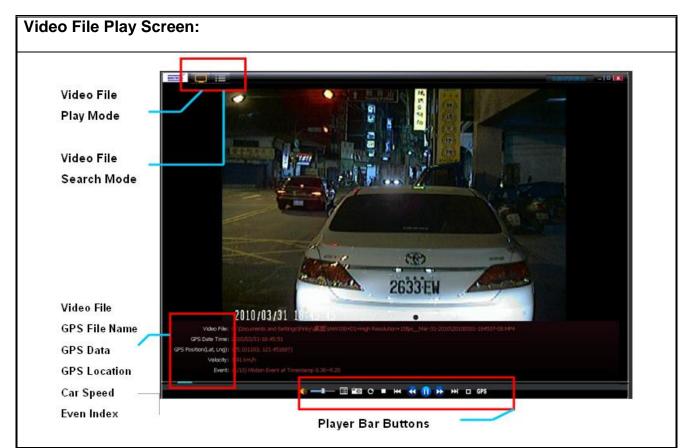

## **Exclusive Player Introduction**

## **Play Bar Button Function List:**

| •               | Audio On                                         |  |
|-----------------|--------------------------------------------------|--|
| ×               | Mute                                             |  |
| <u> </u>        | Volume Adjustment                                |  |
| E               | Video file search                                |  |
| ° ()            | Snapshot                                         |  |
| <b>→</b>        | Go to the next file when end of the viewing file |  |
| C               | Repeat the viewing video file                    |  |
|                 | Stop                                             |  |
| K               | Go back to last file                             |  |
| <b>*</b>        | Rewind                                           |  |
| TT.             | Pause                                            |  |
| <b>&gt;&gt;</b> | Forward                                          |  |
| M               | Go to next file                                  |  |
|                 | Original size display                            |  |
| đ               | Full-screen display                              |  |
| GPS             | Google map information display                   |  |