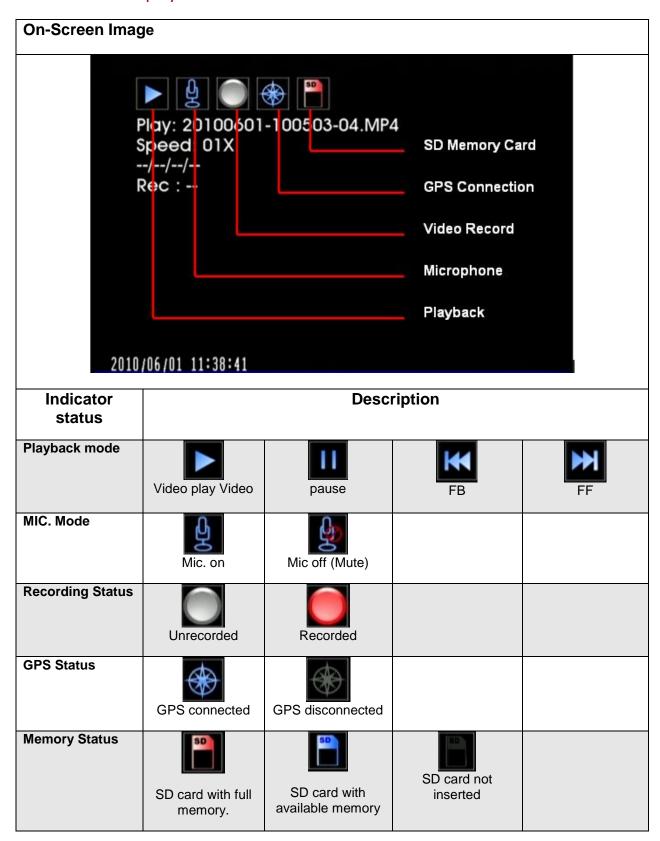

#### On-Screen-Display Icon Introduction:

Fax: 886-2-22989375 Tel: 886-2-22990277

## ICON by TV out information

| Detail Introduction | Basic System Setting |
|---------------------|----------------------|
|                     | Play back status     |
|                     | Mute On/Off          |
|                     | Recording ON/OFF     |
|                     | GPS status           |
|                     | Micro SD card status |
|                     |                      |
|                     |                      |