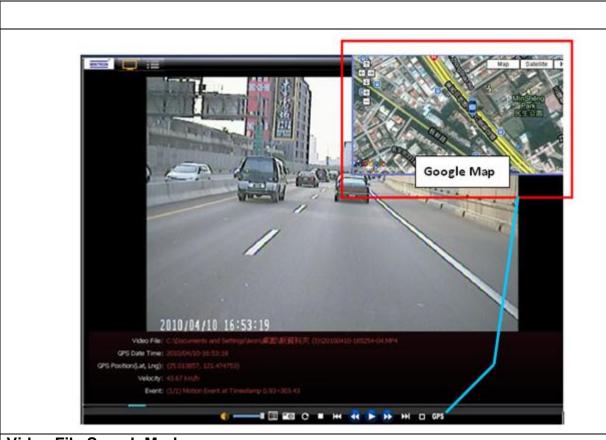

## Video File Play Screen with Google Map:

No. 123 Wu-Kung 1 Rd Wu-Ku Industrial Park, Taipei Taiwan R.O.C.

Fax: 886-2-22989375 Tel: 886-2-22990277