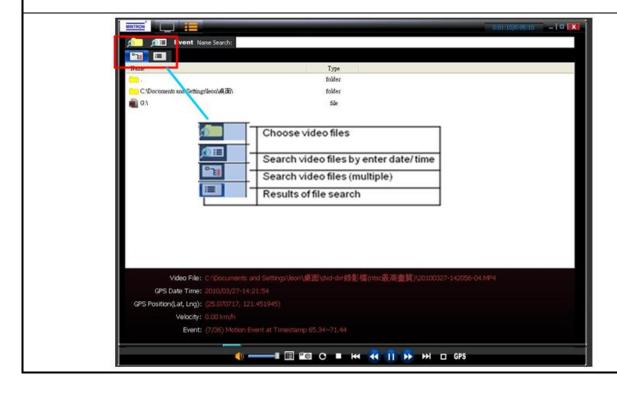

#### Video File Search Mode:

No. 123 Wu-Kung 1 Rd Wu-Ku Industrial Park, Taipei Taiwan R.O.C.

Fax: 886-2-22989375 Tel: 886-2-22990277

QC080000 URL: http://www.mintron.com E-mail: service@mintron.com

| _   |     |    |    |
|-----|-----|----|----|
| Cai | 111 | Λr | ١C |
|     |     |    |    |

## OSD PAGE 2: Video File Menu -- PUSH MENU KEY TWICE

Support 3 way file searches (Fast/ Data & Time/ Event):

#### NON-GAP automatically continuous file playback by time index in the system

| Fast (Quick list for all recorded data)                                                                                                                                                                                                               | Automatically list all files stored in SD card                                                                                                                                                                                                                                              |
|-------------------------------------------------------------------------------------------------------------------------------------------------------------------------------------------------------------------------------------------------------|---------------------------------------------------------------------------------------------------------------------------------------------------------------------------------------------------------------------------------------------------------------------------------------------|
|                                                                                                                                                                                                                                                       | (Including all types of the files)                                                                                                                                                                                                                                                          |
| Fast Date/Time Event  /mnt/20100402-094034-08.MP4 /mnt/20100402-094535-08.MP4 /mnt/20100402-095127-02.MP4 /mnt/20100402-095358-02.MP4 /mnt/20100402-095450-01.MP4 /mnt/20100402-095518-01.MP4 /mnt/20100402-095703-04.MP4 /mnt/20100402-095726-04.MP4 | Select the playback file  Push Joy stick to left or right is next page of the video file  V file Example:  1 9 7 0 0 1 0 1 - 0 0 0 0 4 3 - 0 2  Year(%04d) Month(%02d) Day(%02d) -  Hour(%02d)Minute(%02d)Seconds(%02d)-TriggerType(%02d)  trigger io=01, motion=02, manual=04, schedule=08 |
| Date Time (Data list by time period)                                                                                                                                                                                                                  | Automatically list all corresponding period files by date/ time.                                                                                                                                                                                                                            |
| Fast Date/Time Event  Start Time: 2010 / 04 / 01 03 : 15 End Time: 2010 / 05 / 01 03 : 14 Search /mnt/20100402-095358-02.MP4 /mnt/20100402-095450-01.MP4 /mnt/20100402-095518-01.MP4 /mnt/20100402-095703-04.MP4                                      | Start Time: YYYY/MM/DD/ TT:TT (Start time setting of Date/ Time)  End Time YYYY/MM/DD/ TT:TT (End time setting of Date/ Time)  Search: enter key Search data by setting time period                                                                                                         |
| Event (Data list by event)                                                                                                                                                                                                                            | Automatically list all corresponding event files by date/ time.                                                                                                                                                                                                                             |
| Fast Date/Time Event  Start Time: 2010 / 04 / 01 03 : 17 End Time: 2010 / 05 / 01 03 : 17 Search /mnt/20100402-095127-02.MP4 /mnt/20100402-095358-02.MP4 /mnt/20100402-095450-01.MP4 /mnt/20100402-095518-01.MP4                                      | Start Time: YYYY/MM/DD/ TT:TT (Start time setting of Date/ Time)  End Time YYYY/MM/DD/ TT:TT (End time setting of Date/ Time)  Search: enter key (Search data by setting time period of event)                                                                                              |